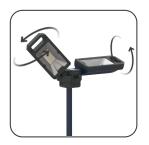

Featuring 360° flexible and turnable floodlights, the lights can be positioned in many different positions to obtain the desired lighting angle, providing perfect lighting condition for painting and installation work. It is extendable up to 2 meters and features 2 level light output (50-100%) which makes it possible to adjust the light according to the work task.