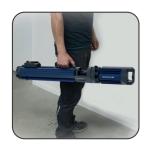

TOWER LITE CAS is compatible with METABO/CAS battery system 18V and the SCANGRIP POWER SUPPLY can be used for direct power providing unlimited availability to light.

It comes with an integrated carrying handle and is very light-weight, only 5.2 kg. Featuring a quick-fold system, TOWER CAS LITE is compact and easy to carry around when folded.