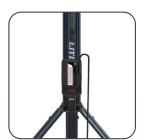

## **TOWER LITE CAS**

## 5000 lumen floodlight with integrated tripod for CAS battery system

TOWER LITE CAS is a tripod with two built-in floodlights providing up to 5000 lumen and is compatible with METABO/CAS battery system 18V.

Featuring 360° flexible and turnable floodlights, the lights can be positioned in many different positions to obtain the desired lighting angle, providing perfect lighting condition for painting and installation work. It is extendable up to 2 meters and features 2 level light output (50-100%) which makes it possible to adjust the light according to the work task.

TOWER LITE CAS is compatible with METABO/CAS battery system 18V and the SCANGRIP POWER SUPPLY can be used for direct power providing unlimited availability to light.

It comes with an integrated carrying handle and is very light-weight, only 5.2 kg. Featuring a quick-fold system, TOWER CAS LITE is compact and easy to carry around when folded.