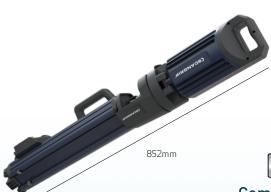

## **TOWER LITE CAS**

## 5000 lumen floodlight with integrated tripod for CAS battery system

TOWER LITE CAS is a tripod with two built-in floodlights providing up to 5000 lumen and is compatible with METABO/CAS battery system 18V.

TOWER LITE CAS is compatible with METABO/CAS battery system 18V and the SCANGRIP POWER SUPPLY can be used for direct power providing unlimited availability to light.

It comes with an integrated carrying handle and is very light-weight, only 5.2 kg. Featuring a quick-fold system, TOWER CAS LITE is compact and easy to carry around when folded.

IK07

5.2 kg

121x153x892 mm

OPTIONAL ACCESSORIES

18V 5.2 Ah

CAS CHARGER

SCANGRIP POWER SUPPLY Item no. 03.6123 TOWER LITE CAS

Item no. 03.6105